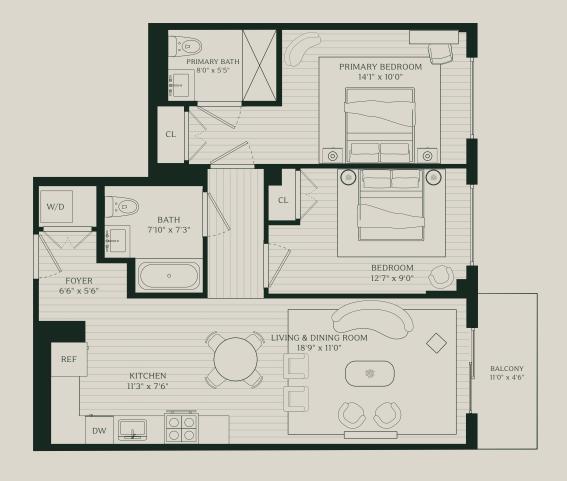

# Residence 305-405

2 Bedroom 2 Bathroom

Interior/Exterior 925 sf / 59 sf

#### Residence Features

Expansive Windows with Natural Light
Wide-Plank White Oak Floors
Open-Concept Living Plan

### Kitchens

Scavolini Kitchens
Taj Mahal Quartzite Countertops & Backsplashes
Integrated Bertazzoni Appliances
Glass Cabinets

## **Primary Bathrooms**

Ocala Walnut Vanity
Calacatta Miraggio Cove Vanity Countertops
Rock Perla White Chevron Limestone Wall & Floor Accent Tiles
Marne-R Perla Shower Niche Tiles
Marne-R Blanco Wall Tiles

## **Secondary Bathrooms**

Natural Rift Oak Vanity

Calacatta Laza Oro Vanity Countertops

Elegant Bone Matte Wall & Floor Accent Tiles

Boston Bone Floor Tile

Capri Lineal Stone Wall Tiles