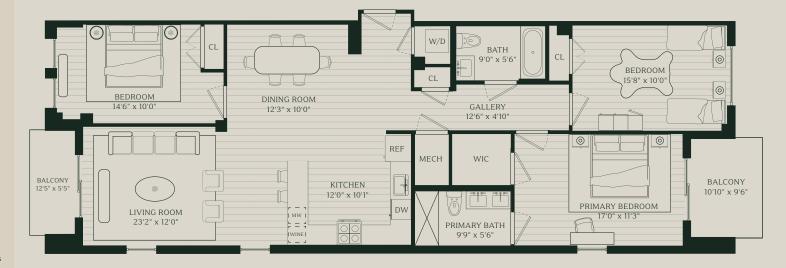

# Residence 301-401

3 Bedroom 2 Bathroom

Interior/Exterior 1,552 sf / 172 sf

#### Residence Features

Expansive Windows with Natural Light
Wide-Plank White Oak Floors
Open-Concept Living Plan

#### Kitchens

Scavolini Kitchens Taj Mahal Quartzite Countertops & Backsplashes

> ILVE Majestic II Range with Brass Trim Integrated Bertazzoni Appliances Glass Cabinets

### **Primary Bathrooms**

Ocala Walnut Vanity

Calacatta Miraggio Cove Vanity Countertops

Rock Perla White Chevron Limestone Wall & Floor Accent Tiles

Marne-R Perla Shower Niche Tiles

Marne-R Blanco Wall Tiles

## Secondary Bathrooms

Natural Rift Oak Vanity Calacatta Laza Oro Vanity Countertops Elegant Bone Matte Wall & Floor Accent Tiles Boston Bone Floor Tile

Capri Lineal Stone Wall Tiles