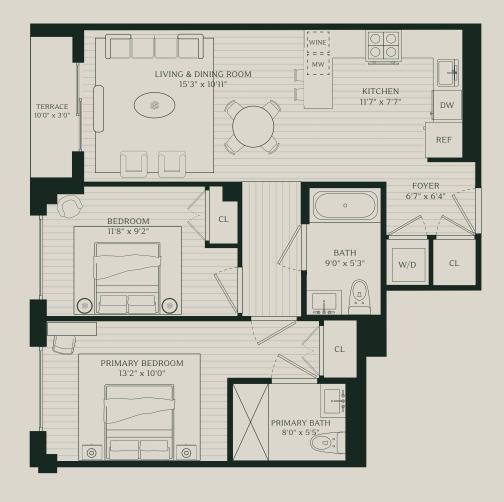

# Residence 203

2 Bedroom 2 Bathroom

Interior/Exterior 868 sf / 30 sf

#### Residence Features

Expansive Windows with Natural Light
Wide-Plank White Oak Floors
Open-Concept Living Plan

#### Kitchens

Scavolini Kitchens

Taj Mahal Quartzite Countertops & Backsplashes
ILVE Majestic II Range with Brass Trim
Integrated Bertazzoni Appliances
Glass Cabinets

### **Primary Bathrooms**

Ocala Walnut Vanity

Calacatta Miraggio Cove Vanity Countertops

Rock Perla White Chevron Limestone Wall & Floor Accent Tiles

Marne-R Perla Shower Niche Tiles

Marne-R Blanco Wall Tiles

## Secondary Bathrooms

Natural Rift Oak Vanity

Calacatta Laza Oro Vanity Countertops

Elegant Bone Matte Wall & Floor Accent Tiles

Boston Bone Floor Tile

Capri Lineal Stone Wall Tiles