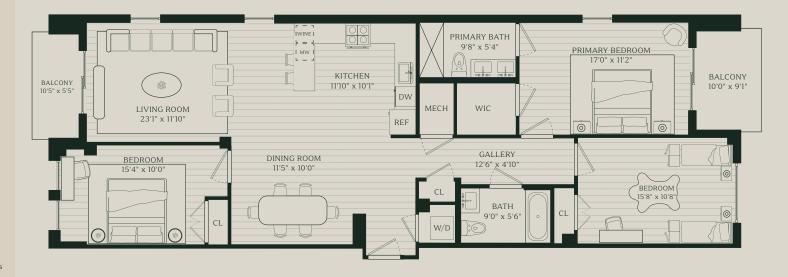

# Residence 304-404

3 Bedroom 2 Bathroom

Interior/Exterior 1,550 sf / 171 sf

#### Residence Features

Expansive Windows with Natural Light
Wide-Plank White Oak Floors
Open-Concept Living Plan

### Kitchens

Scavolini Kitchens

Taj Mahal Quartzite Countertops & Backsplashes
ILVE Majestic II Range with Brass Trim
Integrated Bertazzoni Appliances
Fluted Glass Cabinets

## **Primary Bathrooms**

Ocala Walnut Vanity

Calacatta Miraggio Cove Vanity Countertops

Rock Perla White Chevron Limestone Wall & Floor Accent Tiles

Marne-R Perla Shower Niche Tiles

Marne-R Blanco Wall Tiles

## Secondary Bathrooms

Natural Rift Oak Vanity

Calacatta Laza Oro Vanity Countertops

Elegant Bone Matte Wall & Floor Accent Tiles

Boston Bone Floor Tile

Capri Lineal Stone Wall Tiles