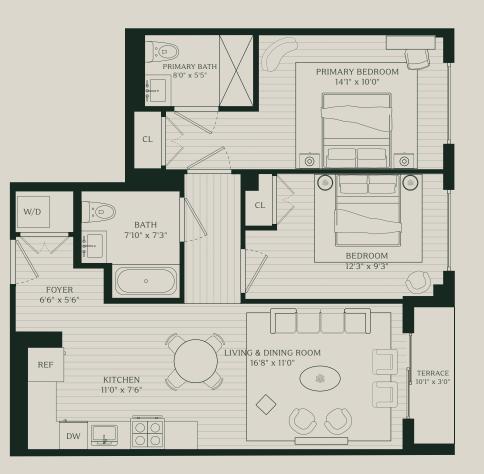

# Residence 205

2 Bedroom 2 Bathroom

Interior/Exterior 892 sf / 30 sf

#### **Residence Features**

Expansive Windows with Natural Light Wide-Plank White Oak Floors Open-Concept Living Plan

### Kitchens

Scavolini Kitchens Taj Mahal Quartzite Countertops & Backsplashes Integrated Bertazzoni Appliances Fluted Glass Cabinets

#### **Primary Bathrooms**

Ocala Walnut Vanity Calacatta Miraggio Cove Vanity Countertops Rock Perla White Chevron Limestone Wall & Floor Accent Tiles Marne-R Perla Shower Niche Tiles Marne-R Blanco Wall Tiles

#### Secondary Bathrooms

Natural Rift Oak Vanity Calacatta Laza Oro Vanity Countertops Elegant Bone Matte Wall & Floor Accent Tiles Boston Bone Floor Tile Capri Lineal Stone Wall Tiles

<u>A</u>



#### AinsleyCondos.com | TheAinsley@nestseekers.com

This adventument is not an offening. It is a solicitation of interest in the adventised property. No offening of the adventued condominium with a cons be made, not deposits can be accepted, and no reservations, brinding or non-brinding, can be made until an offering plan is filed with the New York State Department of Law, This adventuement is made pursuant to Cooperative Policy Statement No. 1, usued by the New York State Department of Law, (the No. CP24-0029, Sponsor is 205 MITH STREET LC, located at 402 Zhd Steet, Brooklyn, NY 11209.



## THE AINSLEY 228 THIRTEENTH STREET