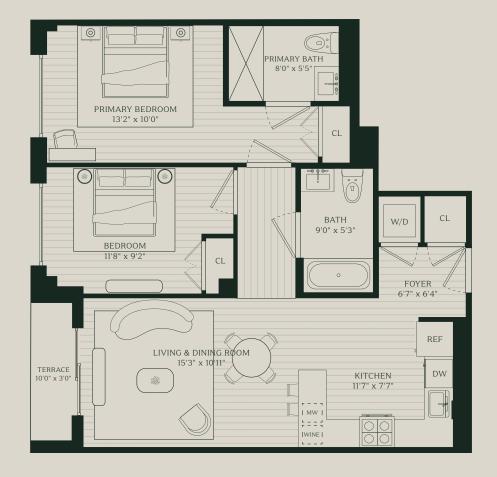

# Residence 202

2 Bedroom 2 Bathroom

Interior/Exterior 868 sf / 30 sf

#### Residence Features

Expansive Windows with Natural Light
Wide-Plank White Oak Floors
Open-Concept Living Plan

#### Kitchens

Scavolini Kitchens

Taj Mahal Quartzite Countertops & Backsplashes
ILVE Majestic II Range with Brass Trim
Integrated Bertazzoni Appliances
Fluted Glass Cabinets

### **Primary Bathrooms**

Ocala Walnut Vanity

Calacatta Miraggio Cove Vanity Countertops Rock Perla White Chevron Limestone Wall & Floor Accent Tiles

Marne-R Perla Shower Niche Tiles

Marne-R Blanco Wall Tiles

## Secondary Bathrooms

Natural Rift Oak Vanity

Calacatta Laza Oro Vanity Countertops

Elegant Bone Matte Wall & Floor Accent Tiles

Boston Bone Floor Tile

Capri Lineal Stone Wall Tiles